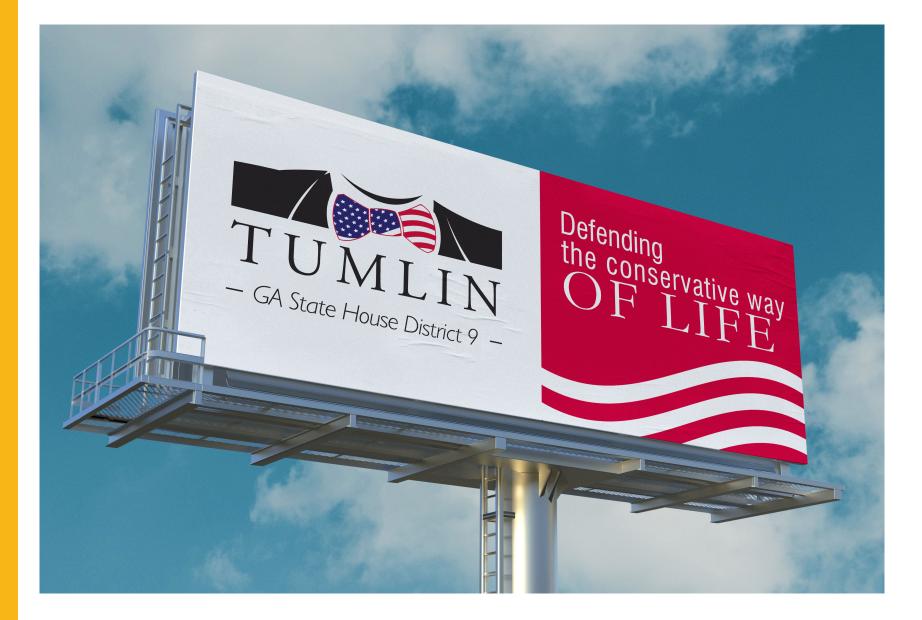

This concept utilizes an add-on to the billboard which would be an additional cost. However, the application does make it standout in the crowd of billboard design. All designs (if budget and ordinances allow) could use added features like custom lighting, 3D standoffs for the logo, back-lighting, etc. Layout can be applied to a standard size as well if the design is one you want to pursue.