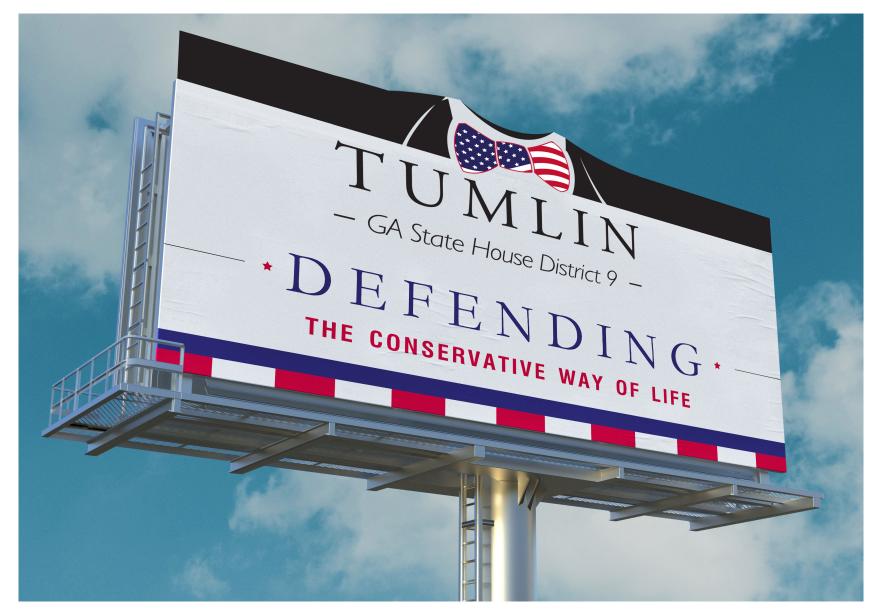

This concept utilizes an add-on to the billboard which would be an additional cost. However, the application does make it standout in the crowd of billboard design. All designs (if budget and ordinances allow) could use added features like custom lighting, 3D standoffs for the logo, back-lighting, etc. Layout can be applied to a standard size as well if the design is one you want to pursue.