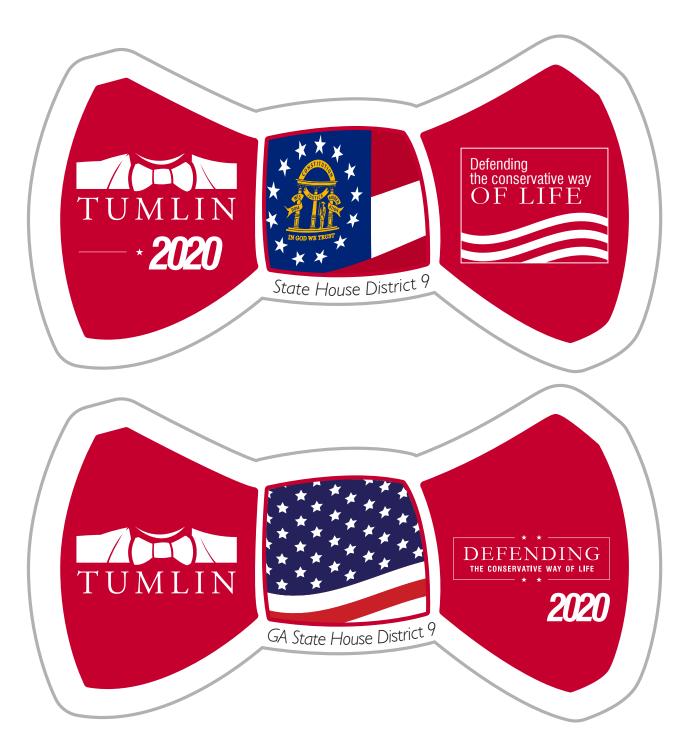

Defending the conservative way of life \*

tumlingroup.com :: #ConservativeWayofLife

Mailer could have actual paper bow tie, sticker/decal or bow ties from previous page attached as a giveaway. Mailers could be done in the shape of a bow tie.