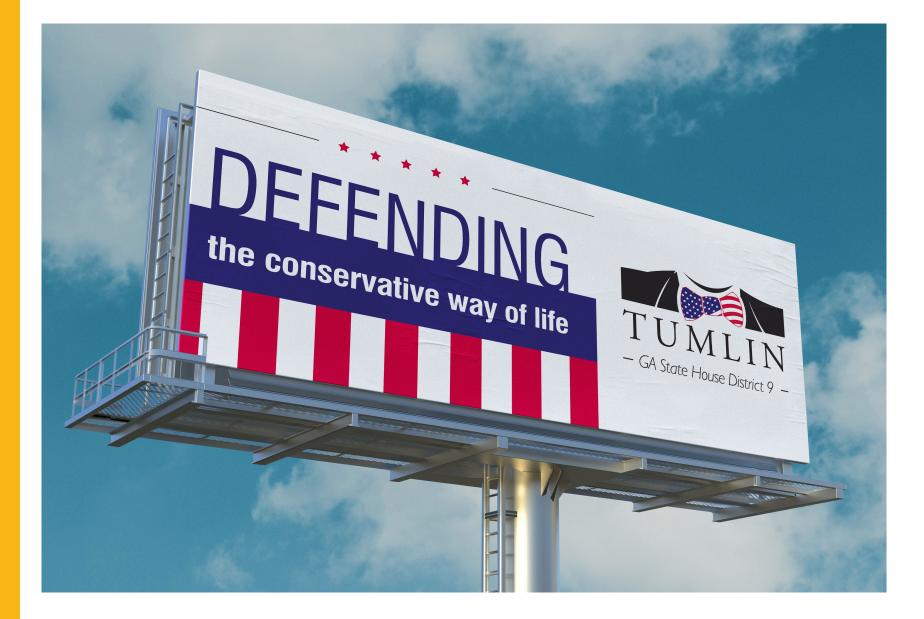

This concept utilizes an add-on to the billboard which would be an additional cost. However, the application does make it standout in the crowd of billboard design. All designs (if budget and ordinances allow) could use added features like custom lighting, 3D standoffs for the logo, back-lighting, etc. Layout can be applied to a standard size as well if the design is one you want to pursue.