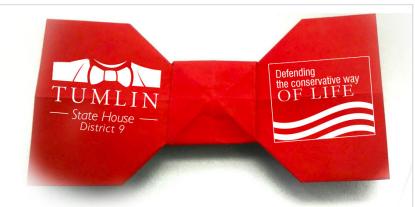

Defending the conservative way of life \*

tumlingroup.com :: #ConservativeWayofLife

Mailer could have actual paper bow tie, sticker/decal or bow ties from previous page attached as a giveaway. Mailers could be done in the shape of a bow tie.