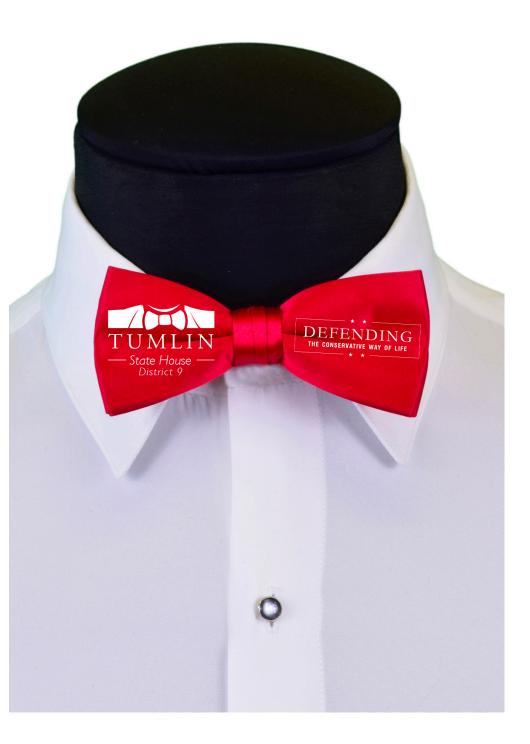

Defending the conservative way of life \*

tumlingroup.com :: #ConservativeWayofLife

Mailer could have actual paper bow tie, sticker/decal or bow ties from previous page attached as a giveaway. Mailers could be done in the shape of a bow tie.